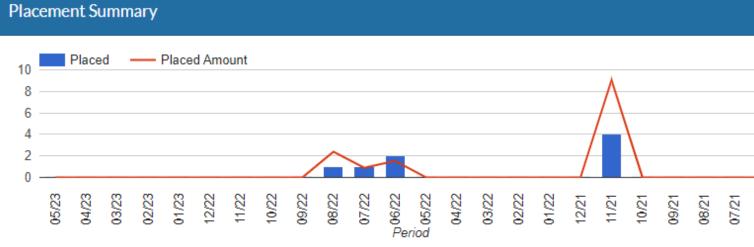

## **Placement Summary**

View All on the Placement Summary shows a chronological listing of claim placed

View Snapshot on the Collection Statistics gives summarized information on the historical claims on the past year