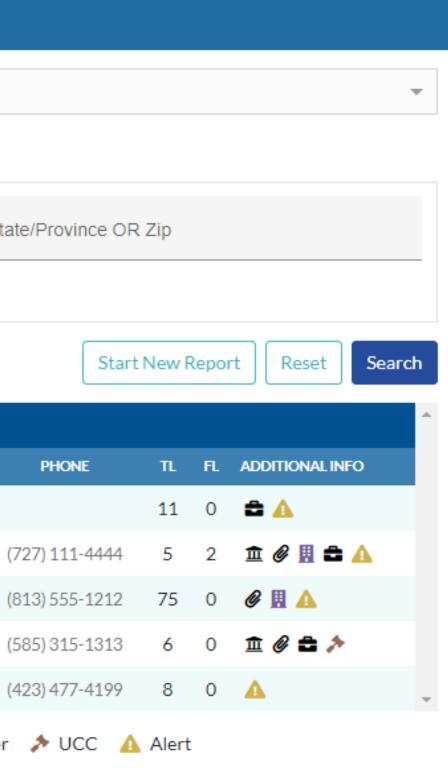

Instructions: Enter some or all of the business name. The more you enter, the narrower the results. Less is more.

|    | SEARCH RE    | SULTS                                  |                |           |         |               |    |
|----|--------------|----------------------------------------|----------------|-----------|---------|---------------|----|
|    | SUBJECT ID   | BUSINESS SUBJECT/ADDRESS               | СПТҮ           | STATE     | ZIP     | COUNTRY       |    |
|    | 6070677      | STEVE TEST 111 PARIS ROAD 🔗            | PARIS          |           |         |               |    |
|    | 5839497      | STEVE TEST RR 4 🔗                      | TAMPA          | FL        | 33607   |               | (  |
|    | 6070676      | STEVE TEST 4 547 LAURIE LN 🔗           | BROOKLYN       | GA        | 11212   |               | (  |
|    | 3333374      | STEVE TESTA 4783 HALL RD 🔗             | HOLLEY         | NY        | 14470   | 1000          | (  |
|    | 3243120      | STEVEN H TESTER 112 SOURWOOD 🔗         | GRAY           | TN        | 37615   |               | (* |
| AD | DITIONAL INI | FO LEGEND 🏛 Bankruptcy 🔗 Public Record | 📱 Corporate Ir | nformatio | on 🔒 Co | rporate Offic | er |