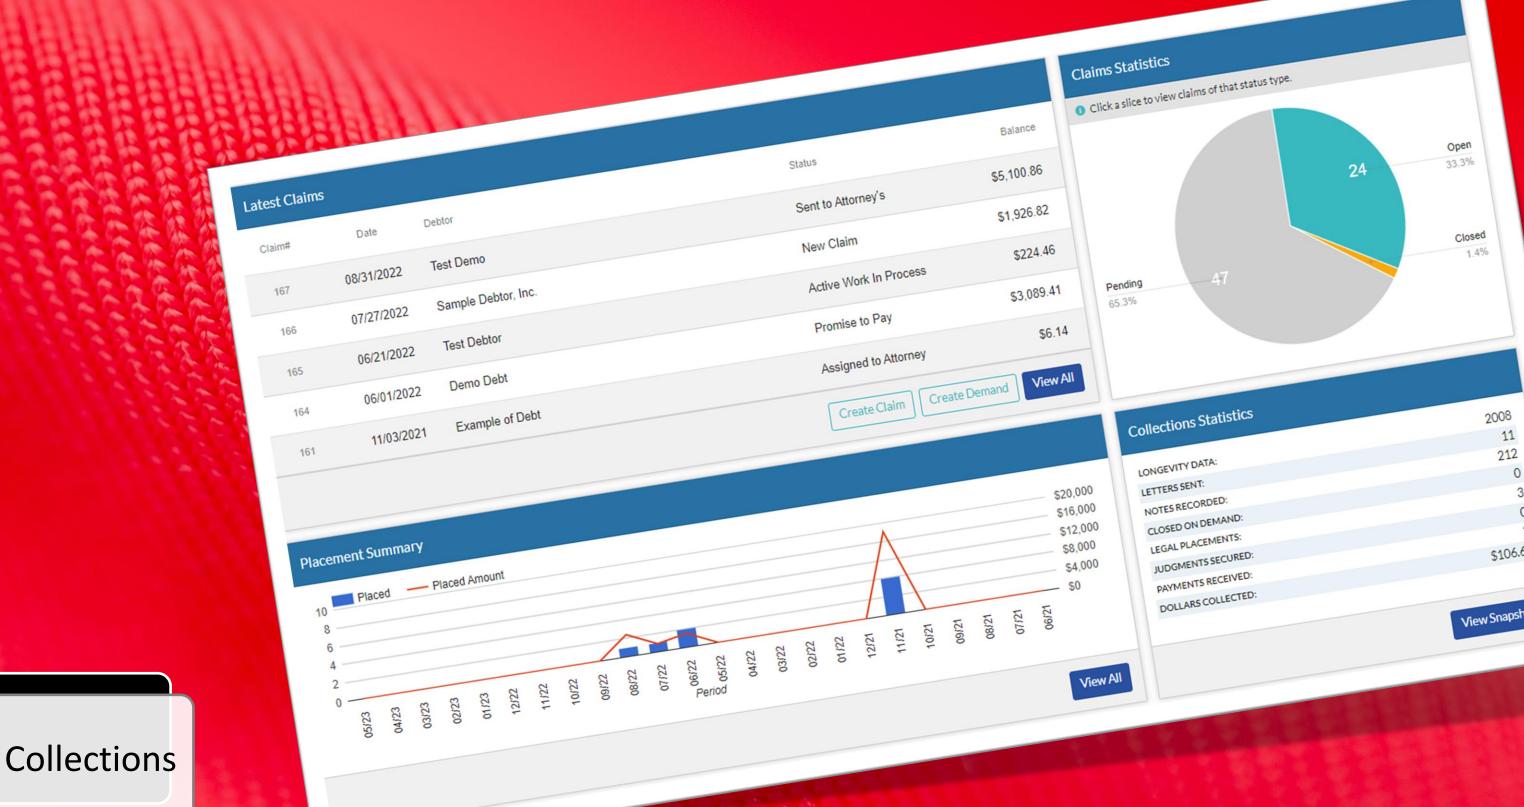

# **NACM Collections**

## 0 3 0 2 \$106.60 **View Snapshot**

## **Claim Placement**

## Create Claim a **Create Demar** allow the user submit a new cl

| te Claim and                                                        | Latest Clai      | ms                               |                                         |       |                                           |
|---------------------------------------------------------------------|------------------|----------------------------------|-----------------------------------------|-------|-------------------------------------------|
| te Demand                                                           | Claim#           | Date                             | Debtor                                  |       | Status                                    |
| v the user to                                                       | 167              | 08/31/2022                       | Test Demo                               |       | Sent to Attorney's                        |
| t a new claim                                                       | 166              | 07/27/2022                       | Sample Debtor, Inc.                     |       | New Claim                                 |
|                                                                     | 165              | 06/21/2022                       | Test Debtor                             |       | Active Work In Process                    |
|                                                                     | 164              | 06/01/2022                       | Demo Debt                               |       | Promise to Pay                            |
|                                                                     | Create           | Claim                            | ×                                       |       | Assigned to Attorney                      |
| 1 Start your claim — 2 Add debtor                                   | r —— 3           | Additional infor<br>Optional     | rmation 4 Terms and conditions          |       | Create Claim Crea                         |
| To get started placing this claim, please fill or                   | ut the following | ) details, then hit              | "Continue" to proceed to the next step. |       |                                           |
| REPORTING MEMBER COMPANY INF                                        | ORMATIO          | N                                |                                         | _     | ٨                                         |
| Respond to Email Address *<br>shollis@nacmtampa.com                 |                  | Member Contact N<br>Steve Hollis | ame                                     |       |                                           |
| CLAIM INFORMATION                                                   |                  |                                  |                                         | 03/22 | 01/22<br>12/21<br>11/21<br>09/21<br>08/21 |
| Claim Date     Placement Type       5/5/23     Immediate Collection | •                | Principal \$                     | Fees S Interest S Amount S *            |       |                                           |
|                                                                     |                  |                                  |                                         |       |                                           |
|                                                                     |                  |                                  | Cancel Back Continue                    |       |                                           |

## View Claims

Claims can be viewed and filtered by dates and amounts

An individual claims details can be viewed by clicking on the claim

Users can **Add Note** to request or provide information to the collector on the claim

## **Placement Summary**

View All on the Placement Summary shows a chronological listing of claim placed

View Snapshot on the Collection Statistics gives summarized information on the historical claims on the past year