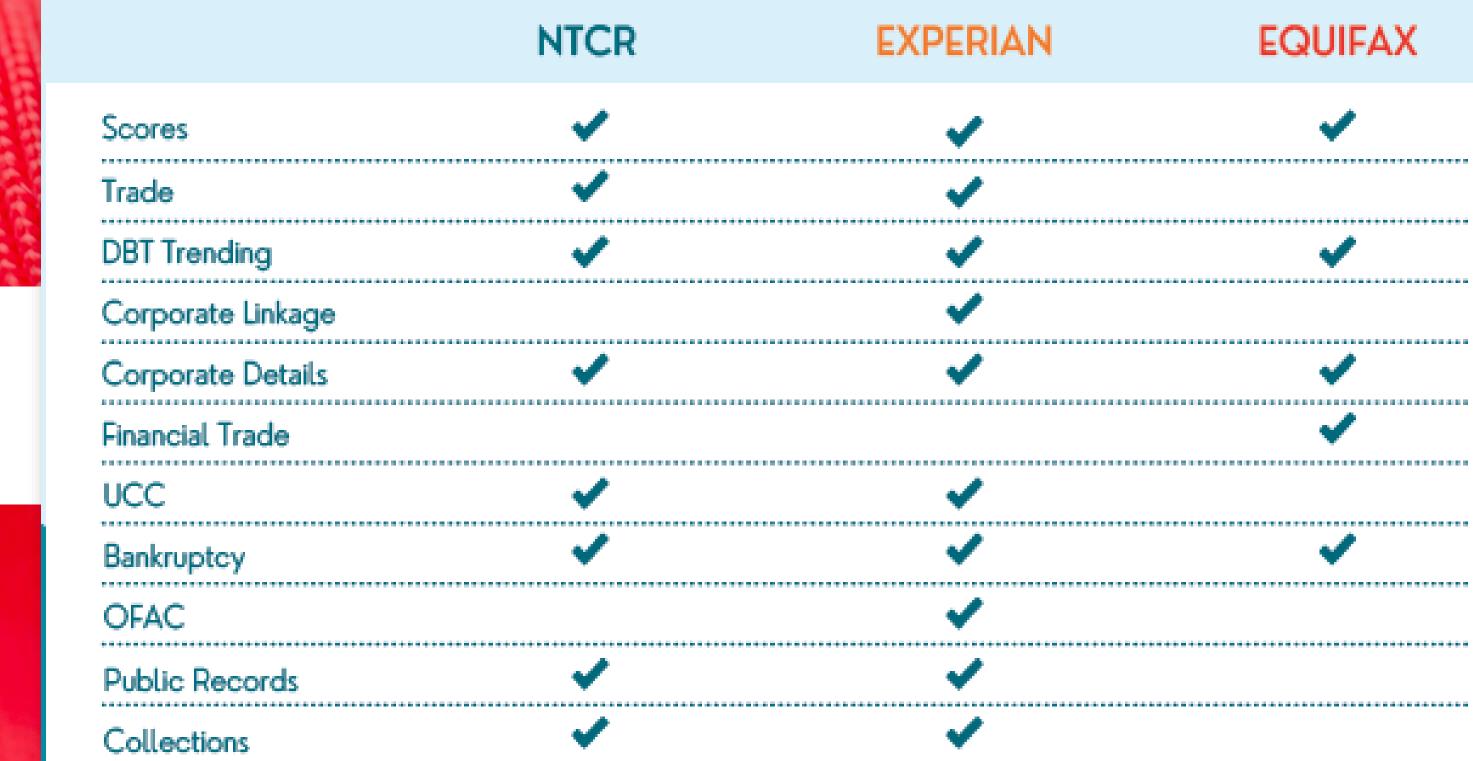

# Insight Report

| Merge credit information from NACM's National Trade Credit Report, Experian and Equif<br>This site is currently supported for <i>Chrome, FireFox, Safari, and Microsoft Edge</i> . Use of a browser that is un |                                        | <ul> <li>Search</li> <li>Insight Report</li> </ul> | \$0.25<br>\$47.00           | Increased Flexibility<br>Build your own report to include data                                                                                                                                                                                                                                                                                                                                                                                                                                                                                                                                                                                                                                                                     |
|----------------------------------------------------------------------------------------------------------------------------------------------------------------------------------------------------------------|----------------------------------------|----------------------------------------------------|-----------------------------|------------------------------------------------------------------------------------------------------------------------------------------------------------------------------------------------------------------------------------------------------------------------------------------------------------------------------------------------------------------------------------------------------------------------------------------------------------------------------------------------------------------------------------------------------------------------------------------------------------------------------------------------------------------------------------------------------------------------------------|
| navigational problems.       You searched on the following criteria:                                                                                                                                           |                                        | Experian<br>Equifax<br>NTCR                        |                             | elements from NTCR, Experian and/or<br>Equifax.                                                                                                                                                                                                                                                                                                                                                                                                                                                                                                                                                                                                                                                                                    |
| ESPN<br>11001 RUSHMORE DRIVE<br>CHARLOTTE, NC 28277                                                                                                                                                            |                                        | Total Cost                                         | \$47.25<br>You searched for |                                                                                                                                                                                                                                                                                                                                                                                                                                                                                                                                                                                                                                                                                                                                    |
| NATIONAL TRADE<br>CREDIT REPORT                                                                                                                                                                                | RESULTS 4                              |                                                    |                             | AD SOUTH, OLDSMAR, FL                                                                                                                                                                                                                                                                                                                                                                                                                                                                                                                                                                                                                                                                                                              |
| BUSINESS NAME/ADDRESS                                                                                                                                                                                          |                                        |                                                    | CREDIT REPORT               | 3       BUSINESS NAME/ADDRESS       TL       FL       B       P       U       C       O         •       CAMILLES SIDEWALK CAFE<br>35 TUNNEL RD, ASHEVILLE, NC, US(282) 298-5010       0       0       0       0       1       0       7%                                                                                                                                                                                                                                                                                                                                                                                                                                                                                           |
| 11001 RUSHMORE DR, CHARLOTTE NC 28277 ESPN INC 1 ESPN PLZ, BRISTOL CT 06010                                                                                                                                    | 83 0 0 0 1 1 1 65%<br>0 0 0 0 0 0 0 5% |                                                    |                             | •       LAKESIDE CAFE<br>196 BRADSHAW RD, NORTH WILKESBORO, NC, US       0       0       1       0       0       0       7%         •       LKN DELI & CAFE<br>17012 STINSON CT, HUNTERSVILLE, NC, US       0       0       1       0       0       0       7%                                                                                                                                                                                                                                                                                                                                                                                                                                                                     |
| O ESPN, INC<br>935 MIDDLE ST, BRISTOL CT 06010                                                                                                                                                                 | 0 0 0 0 0 0 5%                         |                                                    | EQUIFAX®                    | S       BUSINESS NAME/ADDRESS         O       EAST LAKE CAFE<br>3430 E LAKE RD STE 3, PALM HARBOR, FL, 0                                                                                                                                                                                                                                                                                                                                                                                                                                                                                                                                                                                                                           |
| O ESPN ABC SPORTS<br>77 W 66TH ST 4TH FLOOR, NEW YORK NY 10023                                                                                                                                                 | 0 0 0 0 0 0 0 5%                       |                                                    |                             | GOURMET CAFE'S & BISTRO'S LTD.     40%       3430 E LAKE RD, PALM HARBOR, FL, 0     40%       BEAST ROW, INC.     40%       3430 E LAKE RD STE 1, PALM HARBOR, FL     40%                                                                                                                                                                                                                                                                                                                                                                                                                                                                                                                                                          |
| experian.                                                                                                                                                                                                      | RESULTS 1                              |                                                    |                             | CENTURY21 EAST LAKE 10%                                                                                                                                                                                                                                                                                                                                                                                                                                                                                                                                                                                                                                                                                                            |
| BUSINESS NAME/ADDRESS<br>ESPN REGIONAL TELEVISION, INC<br>11001 RUSHMORE DR, CHARLOTTE NC 28277                                                                                                                | <b>n</b><br>14 91%                     |                                                    | experian.                   | •     •     •     10%       •     •     •     •       •     •     •     •       •     •     •     •       •     •     •     •       •     •     •     •       •     •     •     •       •     •     •     •       •     •     •     •       •     •     •     •       •     •     •     •       •     •     •     •       •     •     •     •       •     •     •     •       •     •     •     •       •     •     •     •       •     •     •     •       •     •     •     •       •     •     •     •       •     •     •     •       •     •     •     •       •     •     •     •       •     •     •     •       •     •     •     •       •     •     •     •       •     •     •     •       •     •     •     •       •< |
|                                                                                                                                                                                                                | Search Again Order Report              |                                                    |                             | Search Again Submit                                                                                                                                                                                                                                                                                                                                                                                                                                                                                                                                                                                                                                                                                                                |

# EQUIFAX

Reach out to your local NACM representative for more information

## EQUIFAX CANADA