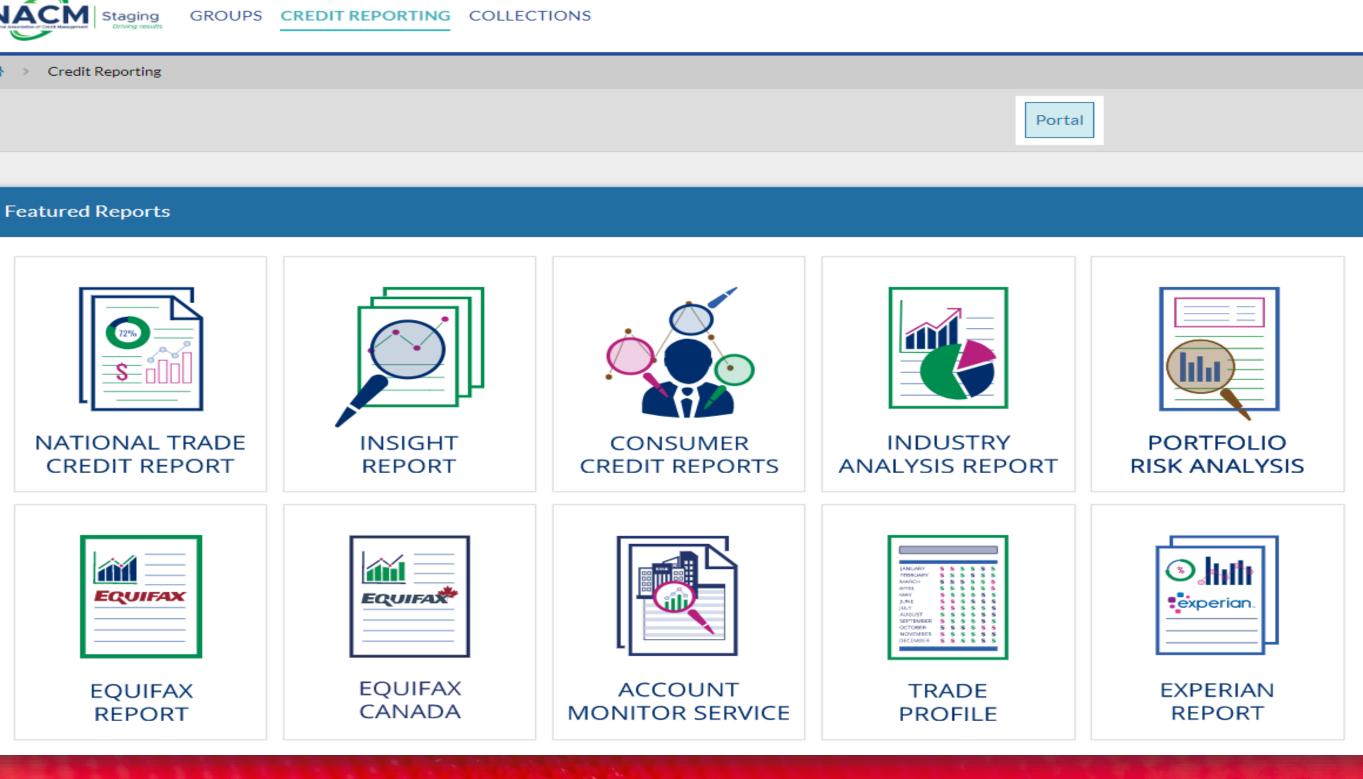

# **Featured Reports**

🕋 🚿

Credit Reporting

# NTCR Search Results

# Insight Report

| Merge credit information from NACM's National Trade Credit Report, Experian and Equif<br>This site is currently supported for <i>Chrome, FireFox, Safari, and Microsoft Edge</i> . Use of a browser that is un |                                        | <ul> <li>Search</li> <li>Insight Report</li> </ul> | \$0.25<br>\$47.00           | Increased Flexibility<br>Build your own report to include data                                                                                                                                                                                                                                                                                                                                                                                                                                                                                                                                                                                                                                                                     |
|----------------------------------------------------------------------------------------------------------------------------------------------------------------------------------------------------------------|----------------------------------------|----------------------------------------------------|-----------------------------|------------------------------------------------------------------------------------------------------------------------------------------------------------------------------------------------------------------------------------------------------------------------------------------------------------------------------------------------------------------------------------------------------------------------------------------------------------------------------------------------------------------------------------------------------------------------------------------------------------------------------------------------------------------------------------------------------------------------------------|
| navigational problems.       You searched on the following criteria:                                                                                                                                           |                                        | Experian<br>Equifax<br>NTCR                        |                             | elements from NTCR, Experian and/or<br>Equifax.                                                                                                                                                                                                                                                                                                                                                                                                                                                                                                                                                                                                                                                                                    |
| ESPN<br>11001 RUSHMORE DRIVE<br>CHARLOTTE, NC 28277                                                                                                                                                            |                                        | Total Cost                                         | \$47.25<br>You searched for |                                                                                                                                                                                                                                                                                                                                                                                                                                                                                                                                                                                                                                                                                                                                    |
| NATIONAL TRADE<br>CREDIT REPORT                                                                                                                                                                                | RESULTS 4                              |                                                    |                             | AD SOUTH, OLDSMAR, FL                                                                                                                                                                                                                                                                                                                                                                                                                                                                                                                                                                                                                                                                                                              |
| BUSINESS NAME/ADDRESS                                                                                                                                                                                          |                                        |                                                    | CREDIT REPORT               | 3       BUSINESS NAME/ADDRESS       TL       FL       B       P       U       C       O         •       CAMILLES SIDEWALK CAFE<br>35 TUNNEL RD, ASHEVILLE, NC, US(282) 298-5010       0       0       0       0       1       0       7%                                                                                                                                                                                                                                                                                                                                                                                                                                                                                           |
| 11001 RUSHMORE DR, CHARLOTTE NC 28277 ESPN INC 1 ESPN PLZ, BRISTOL CT 06010                                                                                                                                    | 83 0 0 0 1 1 1 65%<br>0 0 0 0 0 0 0 5% |                                                    |                             | •       LAKESIDE CAFE<br>196 BRADSHAW RD, NORTH WILKESBORO, NC, US       0       0       1       0       0       0       7%         •       LKN DELI & CAFE<br>17012 STINSON CT, HUNTERSVILLE, NC, US       0       0       1       0       0       0       7%                                                                                                                                                                                                                                                                                                                                                                                                                                                                     |
| O ESPN, INC<br>935 MIDDLE ST, BRISTOL CT 06010                                                                                                                                                                 | 0 0 0 0 0 0 5%                         |                                                    | EQUIFAX®                    | S       BUSINESS NAME/ADDRESS         O       EAST LAKE CAFE<br>3430 E LAKE RD STE 3, PALM HARBOR, FL, 0                                                                                                                                                                                                                                                                                                                                                                                                                                                                                                                                                                                                                           |
| O ESPN ABC SPORTS<br>77 W 66TH ST 4TH FLOOR, NEW YORK NY 10023                                                                                                                                                 | 0 0 0 0 0 0 0 5%                       |                                                    |                             | GOURMET CAFE'S & BISTRO'S LTD.     40%       3430 E LAKE RD, PALM HARBOR, FL, 0     40%       BEAST ROW, INC.     40%       3430 E LAKE RD STE 1, PALM HARBOR, FL     40%                                                                                                                                                                                                                                                                                                                                                                                                                                                                                                                                                          |
| experian.                                                                                                                                                                                                      | RESULTS 1                              |                                                    |                             | CENTURY21 EAST LAKE 10%                                                                                                                                                                                                                                                                                                                                                                                                                                                                                                                                                                                                                                                                                                            |
| BUSINESS NAME/ADDRESS<br>ESPN REGIONAL TELEVISION, INC<br>11001 RUSHMORE DR, CHARLOTTE NC 28277                                                                                                                | <b>n</b><br>14 91%                     |                                                    | experian.                   | •     •     •     10%       •     •     •     •       •     •     •     •       •     •     •     •       •     •     •     •       •     •     •     •       •     •     •     •       •     •     •     •       •     •     •     •       •     •     •     •       •     •     •     •       •     •     •     •       •     •     •     •       •     •     •     •       •     •     •     •       •     •     •     •       •     •     •     •       •     •     •     •       •     •     •     •       •     •     •     •       •     •     •     •       •     •     •     •       •     •     •     •       •     •     •     •       •     •     •     •       •     •     •     •       •     •     •     •       •< |
|                                                                                                                                                                                                                | Search Again Order Report              |                                                    |                             | Search Again Submit                                                                                                                                                                                                                                                                                                                                                                                                                                                                                                                                                                                                                                                                                                                |

# EQUIFAX

Reach out to your local NACM representative for more information

## EQUIFAX CANADA

# Management Tools

## ACCOUNT MONITOR SERVICE

| Credit | Reference |
|--------|-----------|
|        |           |

Usage Monitor

Set Criteria

Effectively "outsource" responding to incoming requests for credit references

Free email alerts you to events meeting your criteria

## PORTFOLIO **RISK ANALYSIS**

Free monthly benchmarking & segmentation by statistical risk class