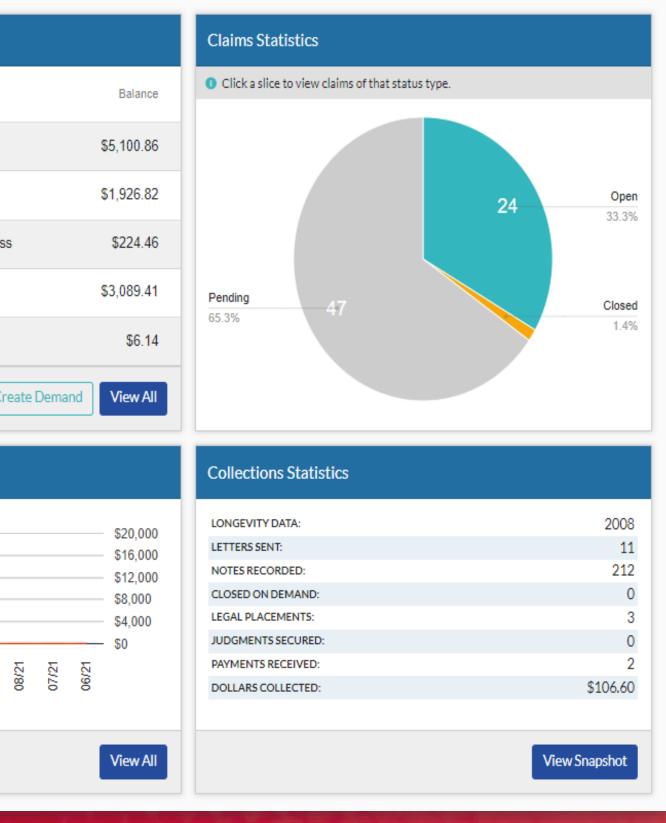

## **Placement Summary**

View All on the Placement Summary shows a chronological listing of claim placed

View Snapshot on the Collection Statistics gives summarized information on the historical claims on the past year

View All

| LONGEVITY DATA:                          | 2008          |
|------------------------------------------|---------------|
| LETTERS SENT:                            | 11            |
| NOTES RECORDED:                          | 209           |
| CLOSED ON DEMAND:                        | 0             |
| LEGAL PLACEMENTS:                        | 3             |
| JUDGMENTS SECURED:                       | 0             |
| PAYMENTS RECEIVED:<br>DOLLARS COLLECTED: | 2<br>\$106.60 |
| DOLLARS COLLECTED:                       | \$106.60      |

View Snapshot