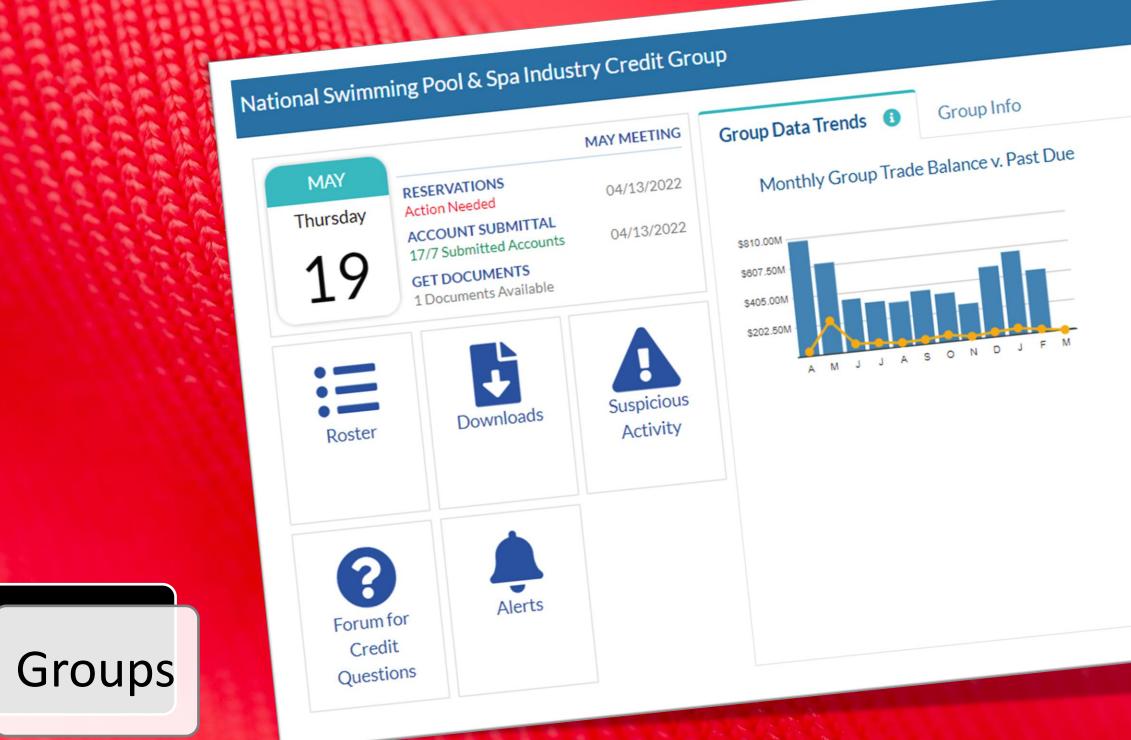

## 3 Main Modules

## Groups

# Industry Trade Group Module

# Meeting Reservation Form

## Reservations

| You may still make changes to your reservations unti                  | l Sep 23, 2022.                                          |
|-----------------------------------------------------------------------|----------------------------------------------------------|
| Will you be attending?                                                | Who will be attending?                                   |
| <ul> <li>Yes</li> <li>No</li> </ul>                                   | Attendees steve S gina Chris rush Name                   |
|                                                                       | Press the ENTER key after entering each attendee's name. |
| steve : gina chris rush                                               |                                                          |
| How will you participate?                                             |                                                          |
| Phone     In Person     Zoom                                          |                                                          |
| Friday, June 17, 2022                                                 |                                                          |
| 8:00 am - 12:00 pm Breakfast & General Business steve will not attend |                                                          |
|                                                                       |                                                          |

# **Account Submittals**

Previously Submitted Accounts

Submitted Accounts 3

**Important Instructions - Please Read** 

The following names have been previously submitted by your group members. You are permitted 4 Names to submit for this meeting.