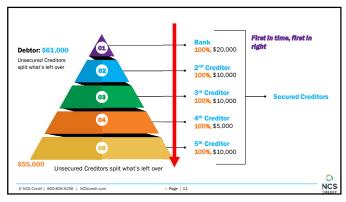

| Creates the secured interest    | THE TRUST AGREEMENT THE PROPERTY AGREEMENT AND AS COMMENT AND ASSOCIATION AS COMMENT AS COMMENTARIES AS COMMENTARIES AS COMMENT OF THE PROPERTY ASSOCIATION AS COMMENTARIES AS |
|---------------------------------|--------------------------------------------------------------------------------------------------------------------------------------------------------------------------------------------------------------------------------------------------------------------------------------------------------------------------------------------------------------------------------------------------------------------------------------------------------------------------------------------------------------------------------------------