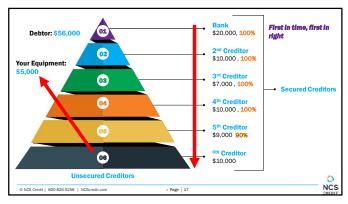

| Creates the secured interest    | THE TRUST AGREEMENT THE PROPERTY AGREEMENT AND AS COMMENT AND ASSOCIATION AS COMMENT AS COMMENTARIES AS COMMENTARIES AS COMMENT OF THE PROPERTY ASSOCIATION AS COMMENTARIES AS |
|---------------------------------|--------------------------------------------------------------------------------------------------------------------------------------------------------------------------------------------------------------------------------------------------------------------------------------------------------------------------------------------------------------------------------------------------------------------------------------------------------------------------------------------------------------------------------------------------------