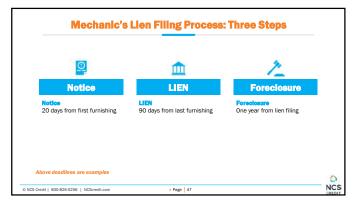

| N   |















## Upon default a secured party "may notify an account debtor to pay the account directly to the secured party and not the debtor." UCC 9-607(a)(1) In addition, the secured party may collect proceeds to which it is entitled under 9-315 and may commence legal action against third parties to collect accounts and other obligations. UCC 9-607(a)(2)







| Customer's legal name, address and           | ONCS coort