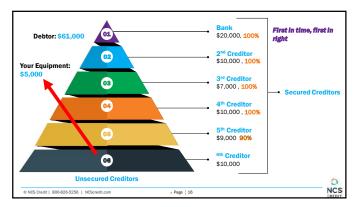

| Creates the secured interest    | THE TRUST AGREEMENT THE PROPERTY AGREEMENT AND AS COMMENT AND ASSOCIATION AS COMMENT AS COMMENTARIES AS COMMENTARIES AS COMMENT OF THE PROPERTY ASSOCIATION AS COMMENTARIES AS |
|---------------------------------|------------------------------------------------------------------------------------------------------------------------------------------------------------------------------------------------------------------------------------------------------------------------------------------------------------------------------------------------------------------------------------------------------------------------------------------------------------------------------------------------------------------------------------------------------