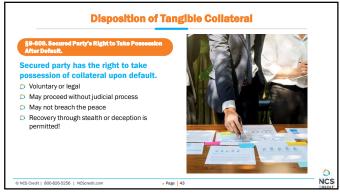

## Upon default a secured party "may notify an account debtor to pay the account directly to the secured party and not the debtor." UCC 9-607(a)(1) In addition, the secured party may collect proceeds to which it is entitled under 9-315 and may commence legal action against third parties to collect accounts and other obligations. UCC 9-607(a)(2)