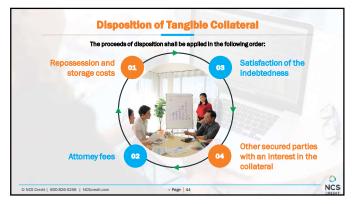

| N   |















## Upon default a secured party "may notify an account debtor to pay the account directly to the secured party and not the debtor." UCC 9-607(a)(1) In addition, the secured party may collect proceeds to which it is entitled under 9-315 and may commence legal action against third parties to collect accounts and other obligations. UCC 9-607(a)(2)







| Customer's legal name, address and           | ONCS coort